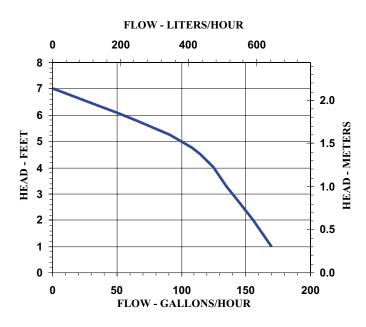

### Construction

- Motor 1/125 HP Epoxy encapsulated
- Maximum Flow Rate 170 GPH @ 1'
- Maximum Head 7'
- Intermittent Liquid Temp up to 120° F
- Intake 1/2" MNPT & 1/4" FNPT
- Discharge 1/4" MNPT
- Housing Glass filled polyester
- Cover Epoxy coated cast aluminum
- Volute Nylon
- Impeller Nylon
- Shaft Seal Viton®
- Electrical 115V, 60HZ

### **Specifications**

|         |        |           |                          |            |       |       |       |      |       |          |          |           |      |     | Pwr. |        |
|---------|--------|-----------|--------------------------|------------|-------|-------|-------|------|-------|----------|----------|-----------|------|-----|------|--------|
| Model   | Item   |           |                          |            |       |       |       |      |       | Performa | nce (GPF | ł @ Head) | Shu  | Off | Cord | Weight |
| No.     | No.    | Discharge | Intake                   | Listing(s) | HP    | Volts | Hertz | Amps | Watts | 1'       | 3'       | 5'        | Feet | PSI | (ft) | (Lbs.) |
| 1-EA-42 | 518087 | 1/4" MNPT | 1/2" MNPT &<br>1/4" FNPT | UL/CSA     | 1/125 | 115   | 60    | 0.6  | 36    | 170      | 140      | 100       | 7    | 3.0 | 10   | 3.17   |