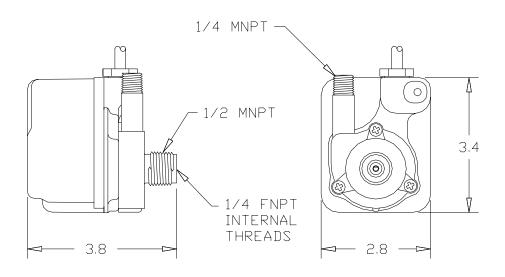

### Construction

- Motor 1/125 HP Epoxy encapsulated
- Maximum Flow Rate 170 GPH @ 1'
- Maximum Head 7'
- Intermittent Liquid Temp up to 120° F
- Intake 1/2" MNPT & 1/4" FNPT
- Discharge 1/4" MNPT
- Housing Glass filled polyester
- Cover Epoxy coated cast aluminum
- Volute Nylon
- Impeller Nylon
- Shaft Seal Viton®
- Electrical 115V, 60HZ